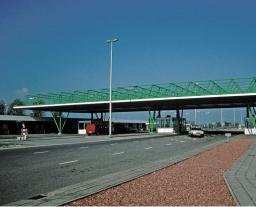

## **CUSTOMS EMPLACEMENTS**

**BENTHEM & CROUWEL ARCHITECTEN** RIJKSGEBOUWENDIENST NETHERLANDS, NIEUWESCHANS

In the eighties, the young architectural firm Benthem and Crouwel was assigned to design several customs emplacements. The aim was to realise recognizable, uniform and flexible structures. The spaceframes that were developed by Octatube proved to be a suitable system for these preconditions and the construction of suspended roofs.

The spaceframes were assembled alongside the highway, after which they were hoisted in place. Because of this method of installation, the road only had to be closed for a short duration.