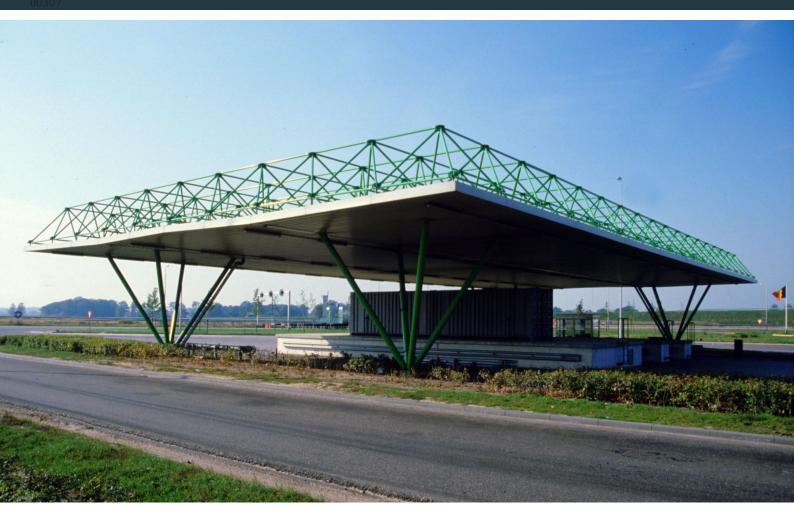

## **CUSTOMS EMPLACEMENTS**

**BENTHEM & CROUWEL ARCHITECTEN** RIJKSGEBOUWENDIENST NETHERLANDS, NIEUWESCHANS

In the eighties, the young architectural firm Benthem and Crouwel was assigned to design several customs emplacements. The aim was to realise recognizable, uniform and flexible structures. The spaceframes that were developed by Octatube proved to be a suitable system for these preconditions and the construction of suspended roofs.

The spaceframes were assembled alongside the highway, after which they were hoisted in place. Because of this method of installation, the road only had to be closed for a short duration.