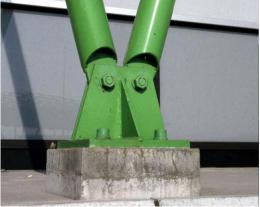

## **CUSTOMS EMPLACEMENTS**

**BENTHEM & CROUWEL ARCHITECTEN** RIJKSGEBOUWENDIENST NETHERLANDS, NIEUWESCHANS

In the eighties, the young architectural firm Benthem and Crouwel was assigned to design several customs emplacements. The aim was to realise recognizable, uniform and flexible structures. The spaceframes that were developed by Octatube proved to be a suitable system for these preconditions and the construction of suspended roofs.

The spaceframes were assembled alongside the highway, after which they were hoisted in place. Because of this method of installation, the road only had to be closed for a short duration.