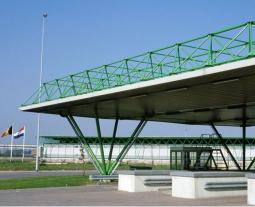

## **CUSTOMS EMPLACEMENTS**

**BENTHEM & CROUWEL ARCHITECTEN** RIJKSGEBOUWENDIENST NETHERLANDS, NIEUWESCHANS

In the eighties, the young architectural firm Benthem and Crouwel was assigned to design several customs emplacements. The aim was to realise recognizable, uniform and flexible structures. The spaceframes that were developed by Octatube proved to be a suitable system for these preconditions and the construction of suspended roofs.

The spaceframes were assembled alongside the highway, after which they were hoisted in place. Because of this method of installation, the road only had to be closed for a short duration.