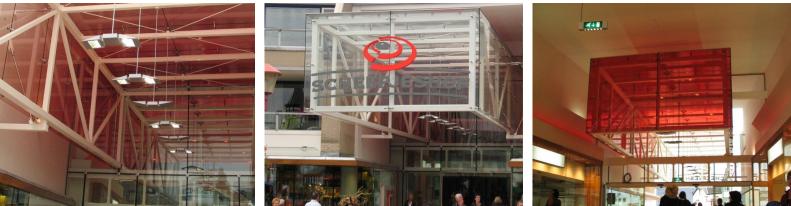

## **SCHEEPJESHOF**

HARDER EN TRAANBERG ARCHITECTEN DE COMBI DEVENTER BV NETHERLANDS, VEENENDAAL 2009

After a thorough renovation the 'Scheepjeshof' in Veenendaal has turned into a modern contemporary shopping mall. Octatube was given the opportunity to do the engineering, manufacturing and installation of the glass canopy of 200 m2 and of the glass facade of 65 m2 for this project. The glass is made of clear tempered insulating glass in the facade and clear tempered glass in the canopy. The glass panels are mechanically attached to the steel structure by molded Duo knotts with an adjustable screw connection.