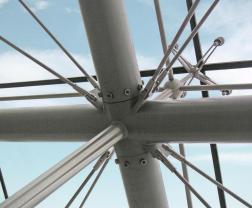

## **STEEL STRUCTURES**

Transparent glass facades are at their best when combined with a customized elegant support structure. Octatube is a specialist in the application of these minimalist, light structures. Load bearing structures can consist of existing structural elements, a steel structure fabricated by others or metal components supplied by Octatube. Octatube will set down strength, stiffness and stability requirements for the support structure. Octatube's designers generally combine glazed facades with slim support structures, on aesthetic considerations. We make a distinction between super slim structures (for example pre-tensioned trusses), slender structures (circular, elliptical or rectangular tubes, rectangular or lattice beams) and normal structures (such as open steel profiles).