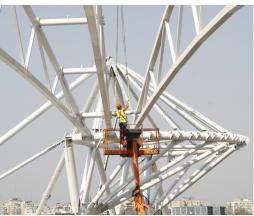

## **STEEL STRUCTURES**

Transparent glass facades are at their best when combined with a customized elegant support structure. Octatube is a specialist in the application of these minimalist, light structures. Load bearing structures can consist of existing structural elements, a steel structure fabricated by others or metal components supplied by Octatube. Octatube will set down strength, stiffness and stability requirements for the support structure. Octatube's designers generally combine glazed facades with slim support structures, on aesthetic considerations. We make a distinction between super slim structures (for example pre-tensioned trusses), slender structures (circular, elliptical or rectangular tubes, rectangular or lattice beams) and normal structures (such as open steel profiles).