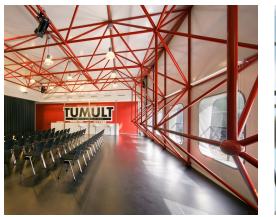

## **STEEL STRUCTURES**

Transparent glass facades are at their best when combined with a customized elegant support structure. Octatube is a specialist in the application of these minimalist, light structures. Load bearing structures can consist of existing structural elements, a steel structure fabricated by others or metal components supplied by Octatube. Octatube will set down strength, stiffness and stability requirements for the support structure. Octatube's designers generally combine glazed facades with slim support structures, on aesthetic considerations. We make a distinction between super slim structures (for example pre-tensioned trusses), slender structures (circular, elliptical or rectangular tubes, rectangular or lattice beams) and normal structures (such as open steel profiles).