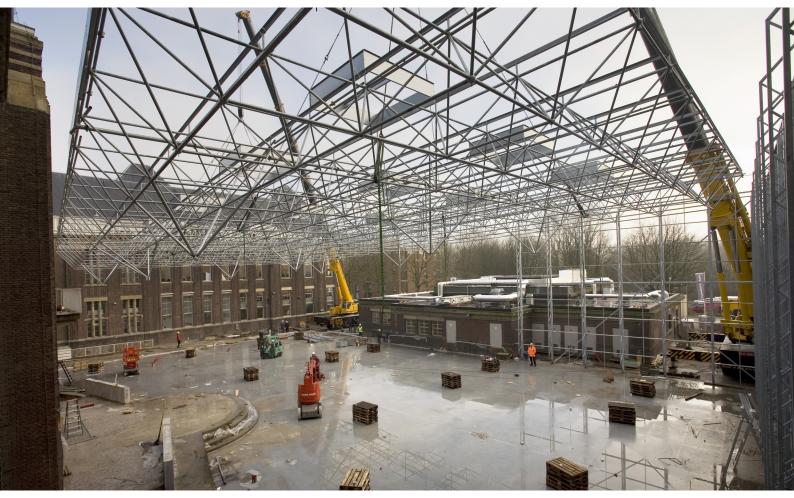

## **STEEL STRUCTURES**

Transparent glass facades are at their best when combined with a customized elegant support structure. Octatube is a specialist in the application of these minimalist, light structures. Load bearing structures can consist of existing structural elements, a steel structure fabricated by others or metal components supplied by Octatube. Octatube will set down strength, stiffness and stability requirements for the support structure. Octatube's designers generally combine glazed facades with slim support structures, on aesthetic considerations. We make a distinction between super slim structures (for example pre-tensioned trusses), slender structures (circular, elliptical or rectangular tubes, rectangular or lattice beams) and normal structures (such as open steel profiles).