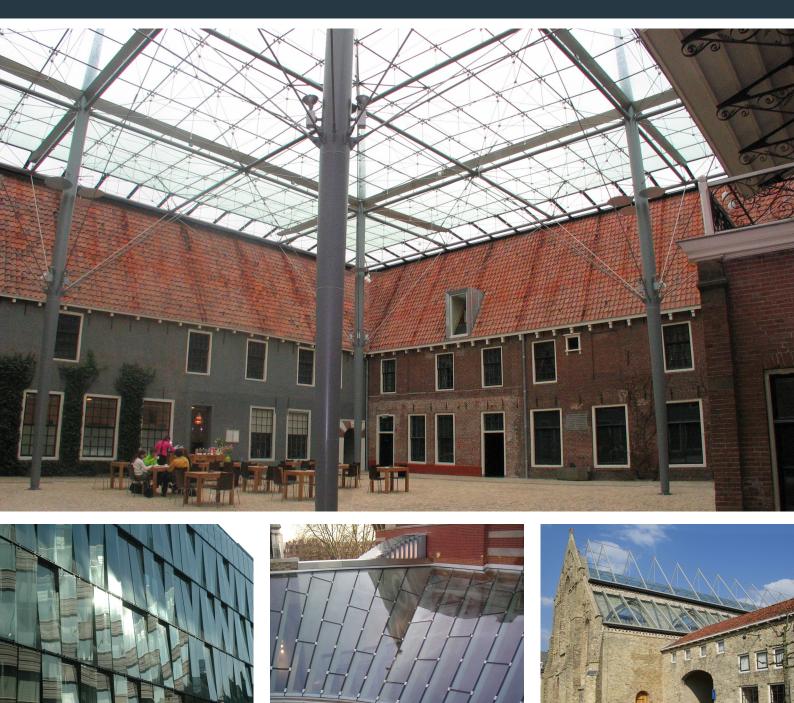

## RENOVATION

The extreme contrast between the visual transparency of glazed constructions and massive masonry is a source of great dynamism in the design of architectonic applications in monumental works.

Monumental buildings are often expanded to meet contemporary needs using glazed elevator shafts, staircases and roofs. Renovation projects are often complex, with limited space and the requirement to tie in with existing structures which may have subsided in irregular ways over the course of time. The keys to a successful project include not only the selection of a suitable system but also the painstaking design and detailing of numerous features and connections.